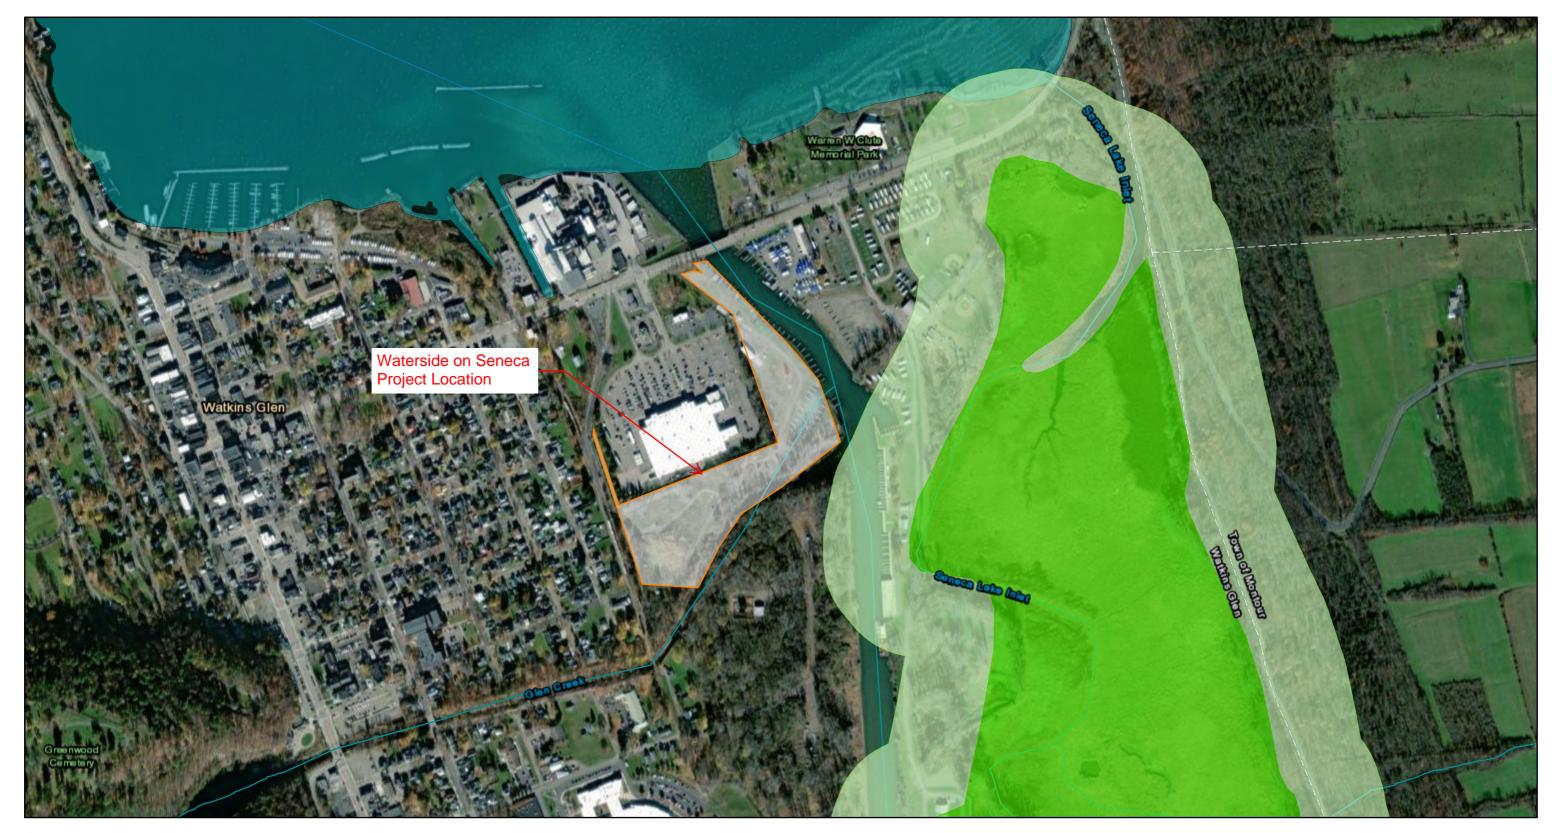

## State Wetlands Map - Waterside on Seneca, Watkins Glen

August 12, 2024

New York State, Maxar, Esri, HERE, Garmin, iPC