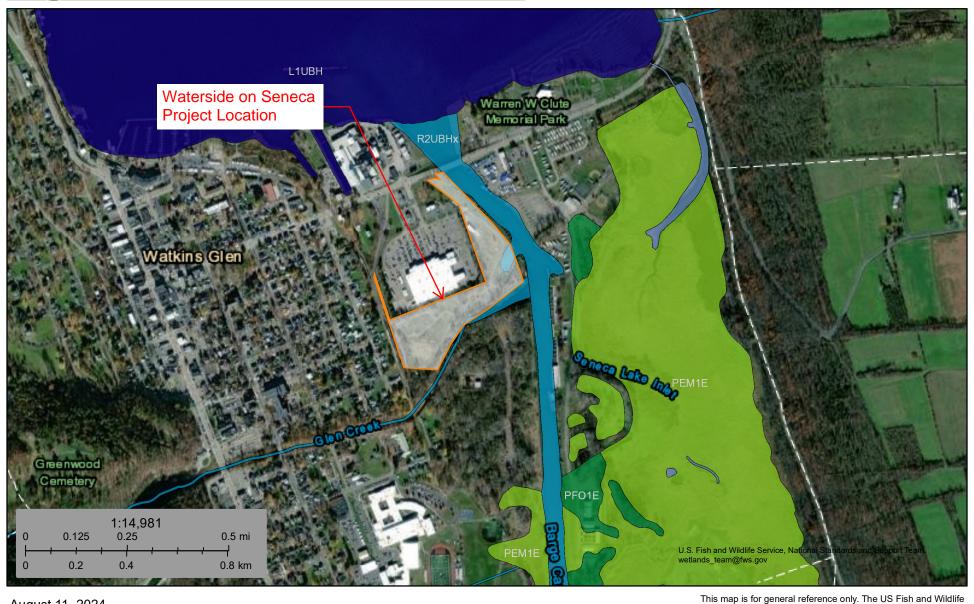

## U.S. Fish and Wildlife Service **National Wetlands Inventory**

## Waterside on Seneca

August 11, 2024

## Wetlands

Estuarine and Marine Deepwater

Estuarine and Marine Wetland

Freshwater Emergent Wetland

Freshwater Forested/Shrub Wetland

Freshwater Pond

Lake

Other

Riverine

Service is not responsible for the accuracy or currentness of the base data shown on this map. All wetlands related data should be used in accordance with the layer metadata found on the Wetlands Mapper web site.